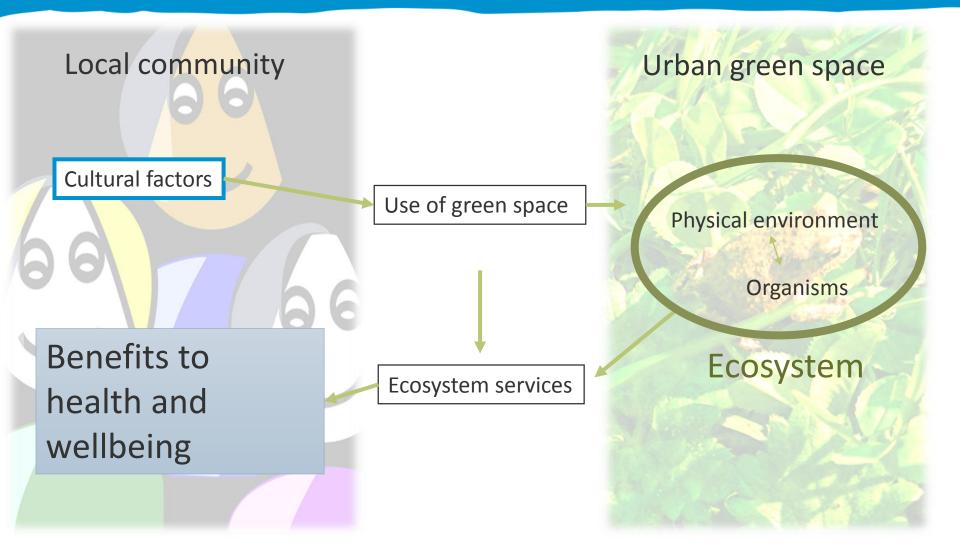

### Yvonne Black PhD Student at the Centre for Systems Studies, Hull University Business School

The connections between urban green spaces and health and wellbeing

# Connections between urban green spaces and health and wellbeing



### At Valuing Nature Business Impact School I hope to.....



Learn how to increase the impact of my research on decision making (in urban planning & management; health & social care) Gain some new perspectives, from inside and outside my research area



# Challenges to business uptake of urban green space research

#### Incorporating ecological sustainability

Facilitating communications between diverse stakeholders

Developing economically viable solutions